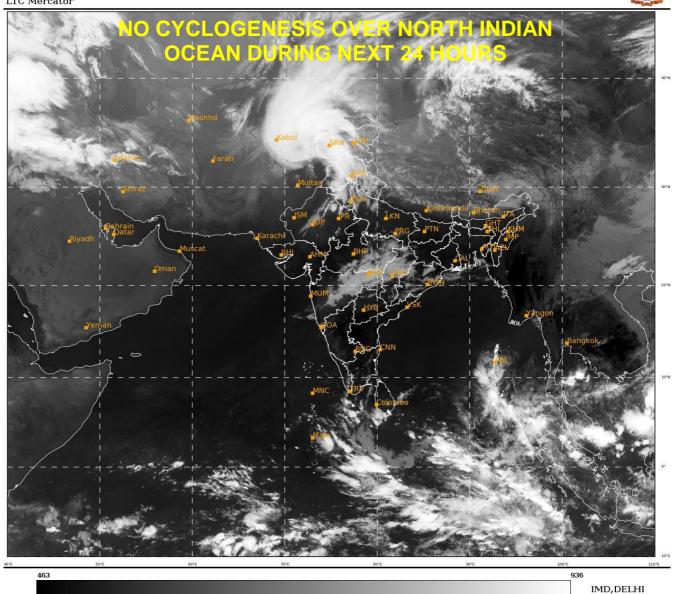

### **BAY OF BENGAL:**

SCATTERED LOW AND MEDIUM CLOUDS WITH EMBEDDED MODERATE TO INTENSE CONVECTION OVER SOUTHEAST BAY OF BENGAL AND SOUTH ANDAMAN SEA.

## PROBABILITY OF CYCLOGENESIS(FORMATION OF DEPRESSION) DURING NEXT 120 HRS:

| 24 HOURS | 24-48 HOURS | 48-72 HOURS | 72-96 HOURS | 96-120 HOURS |
|----------|-------------|-------------|-------------|--------------|
| NIL      | NIL         | NIL         | NIL         | NIL          |

#### **ARABIAN SEA:**

SCATTERED LOW AND MEDIUM CLOUDS WITH EMBEDDED MODERATE TO INTENSE CONVECTION OVER COMORIN AND NEIGHBOURHOOD AREA.

**REMARKS: NIL** 

SAT: INSAT-3D IMG IMG\_TIR1 10.8 um L1C Mercator